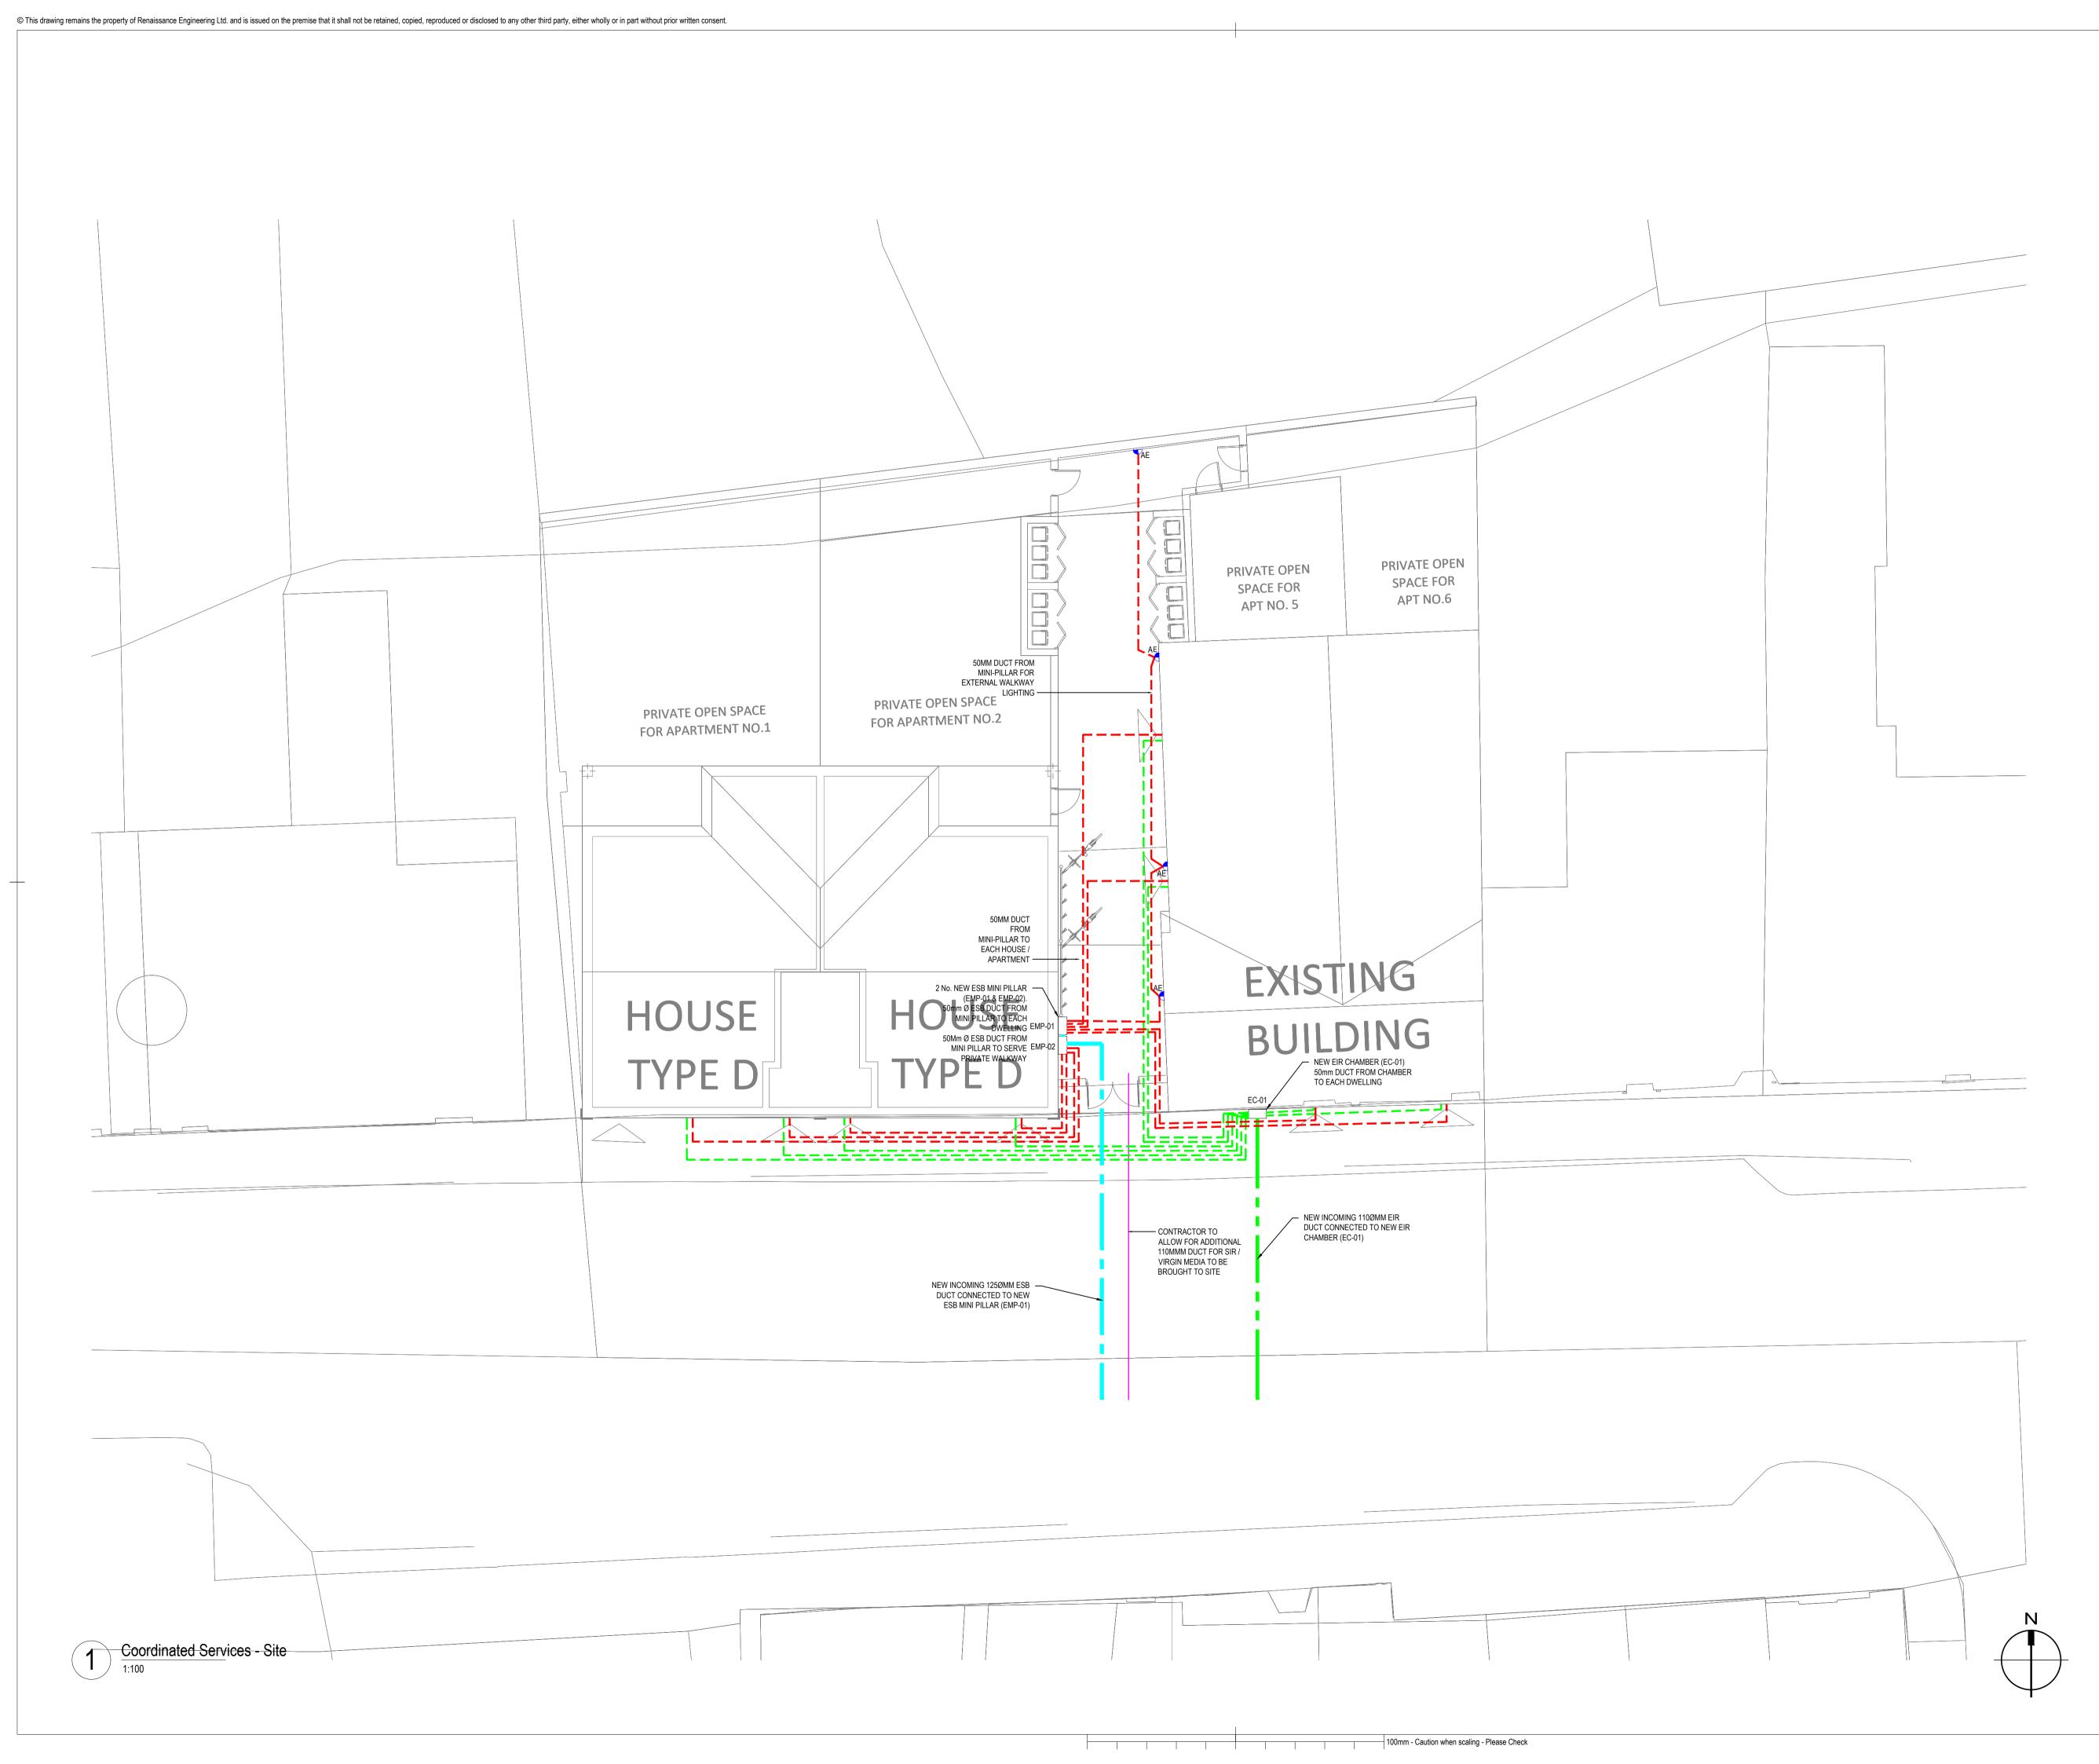

| Legend            |                                                           |
|-------------------|-----------------------------------------------------------|
|                   | ESB 125mm Duct (@600 BFGL)                                |
|                   | ESB 50mm Duct (@600 BFGL) From Mini-Pillar to Dwelling    |
| $\mathbf{	imes}$  | ESB Mini Pillar (EMP) (1000x1300x900d)                    |
|                   | EIR 100mm Duct (@400 BFGL)                                |
|                   | EIR 32-50mm Duct (@400 BFGL) From Chamber to Dwelling     |
| $\bowtie$         | EIR Chamber (EC) JB4 - (910x440x800d)                     |
|                   | 110mm Virgin Media Duct                                   |
|                   | Feeder Cable (18/14mm Mircoduct)                          |
| $\bowtie$         | EIR Chamber (EC) JB4 - (910x440x800d)                     |
|                   | Street Lighting 100mm (@600 BFGL)                         |
| $\mathbf{	imes}$  | EIR Chamber (EC) JB4 - (910x440x800d)                     |
| A<br>Ansell Sorre | ento IP65 LED BULKHEAD WITH LOUVRED EYELID COVERS . 4000K |