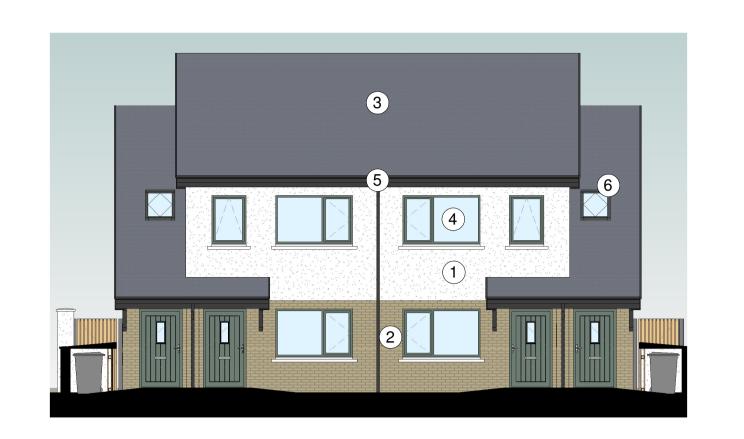

## **MATERIALS:**

SCALE BAR 1:100

- 20mm o/a wet dash sand and cement render with 10mm chips, painted with a selected silica-based masonry paint system.
- 2 102mm thick selected clay brickwork with weather struck pointing and set in stretcher bond.
- 3 Flat concrete interlocking tiles with thin leading edge in selected colour.
- 4 PPC aluminium/PPC aluminium clad windows and
- Proprietary uPVC system rainwater pipes, fascias and soffits. soffits.
- 6 Rooflight.
- 7 Galvanised steel balcony.