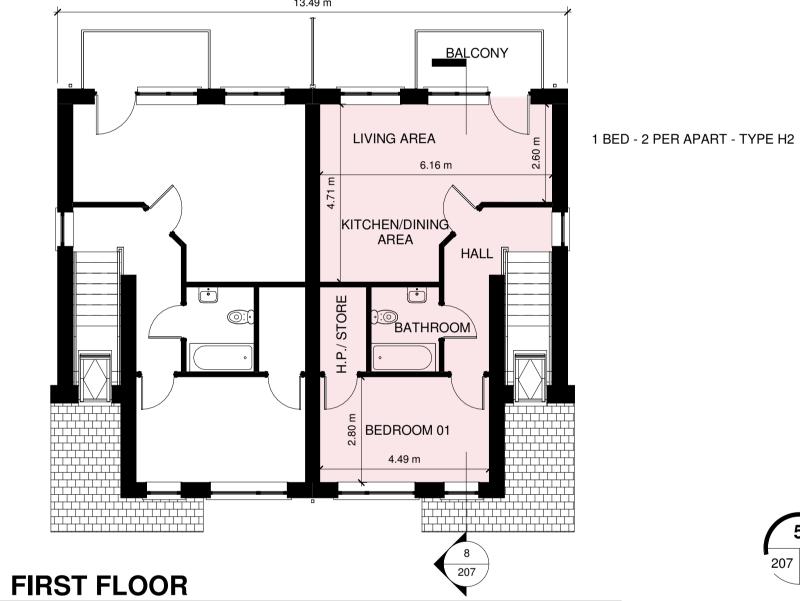

Room Schedule 1 BED/2P - TYPE H1

LIVING AREA

**3D VIEW** 

BEDROOM 0

SECTION

207

**RIGHT ELEVATION** 

**REAR ELEVATION** 

| Name                  | Min. Area<br>Required | Area<br>Achieved     |
|-----------------------|-----------------------|----------------------|
| 1 BED/2P - TYPE H1    |                       |                      |
| BEDROOM 01            | 11.0 m <sup>2</sup>   | 11.00 m <sup>2</sup> |
| Bedroom Aggregate     | 11.0m <sup>2</sup>    | 11.00 m <sup>2</sup> |
| HALL                  |                       | 7.30 m <sup>2</sup>  |
| Circulation Aggregate | N/A                   | 7.30 m <sup>2</sup>  |
| KITCHEN/DINING AREA   |                       | 12.01 m <sup>2</sup> |
| LIVING AREA           | 11.0 m <sup>2</sup>   | 10.95 m <sup>2</sup> |
| Living Aggregate      | 23.0m <sup>2</sup>    | 22.96 m <sup>2</sup> |
| SHOWER ROOM           |                       | 4.46 m <sup>2</sup>  |
| Sanitary Aggregate    | N/A                   | 4.46 m <sup>2</sup>  |
| H.P./ STORE           |                       | 3.06 m <sup>2</sup>  |
| Storage (internal)    | 3.0m <sup>2</sup>     | 3.06 m <sup>2</sup>  |
| 1 BED/2P - TYPE H1    | 45.0m <sup>2</sup>    | 50.81m <sup>2</sup>  |