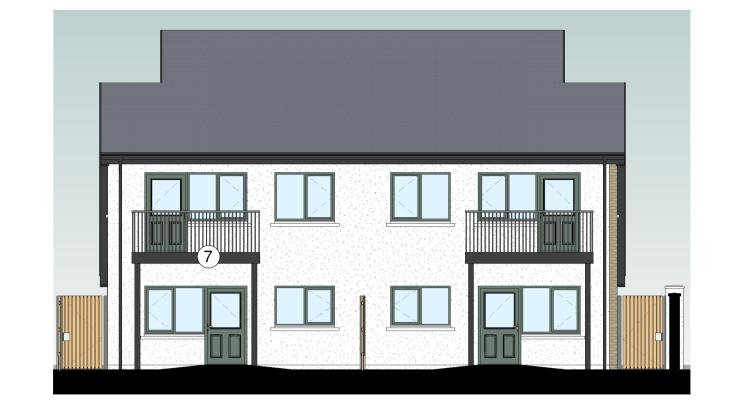

## **MATERIALS:**

SCALE BAR 1:100

- 20mm o/a wet dash sand and cement render with 10mm chips, painted with a selected silica-based masonry paint system.
- 2 102mm thick selected clay brickwork with weather struck pointing and set in stretcher bond.
- 3 Flat concrete interlocking tiles with thin leading edge in selected colour.
- 4 PPC aluminium/PPC aluminium clad windows and
- Proprietary uPVC system rainwater pipes, fascias and soffits. soffits.
- 6 Rooflight.
- 7 Galvanised steel balcony.