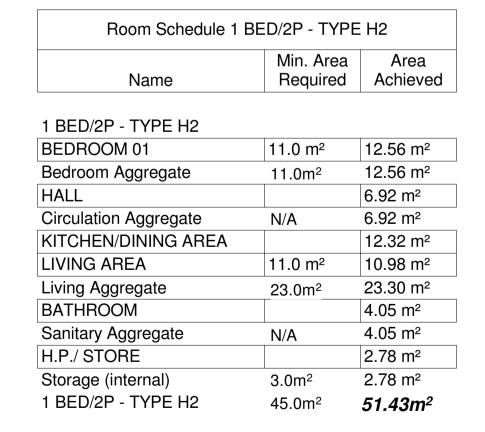

Room Schedule 1 BED/2P - TYPE H1

LIVING AREA

**3D VIEW** 

BEDROOM 0

SECTION

207

**RIGHT ELEVATION** 

**REAR ELEVATION** 

| Name                  | Min. Area<br>Required | Area<br>Achieved     |
|-----------------------|-----------------------|----------------------|
| 1 BED/2P - TYPE H1    |                       |                      |
| BEDROOM 01            | 11.0 m <sup>2</sup>   | 11.00 m <sup>2</sup> |
| Bedroom Aggregate     | 11.0m <sup>2</sup>    | 11.00 m <sup>2</sup> |
| HALL                  |                       | 7.30 m <sup>2</sup>  |
| Circulation Aggregate | N/A                   | 7.30 m <sup>2</sup>  |
| KITCHEN/DINING AREA   |                       | 12.01 m <sup>2</sup> |
| LIVING AREA           | 11.0 m <sup>2</sup>   | 10.95 m <sup>2</sup> |
| Living Aggregate      | 23.0m <sup>2</sup>    | 22.96 m <sup>2</sup> |
| SHOWER ROOM           |                       | 4.46 m <sup>2</sup>  |
| Sanitary Aggregate    | N/A                   | 4.46 m <sup>2</sup>  |
| H.P./ STORE           |                       | 3.06 m <sup>2</sup>  |
| Storage (internal)    | 3.0m <sup>2</sup>     | 3.06 m <sup>2</sup>  |
| 1 BED/2P - TYPE H1    | 45.0m <sup>2</sup>    | 50.81m <sup>2</sup>  |