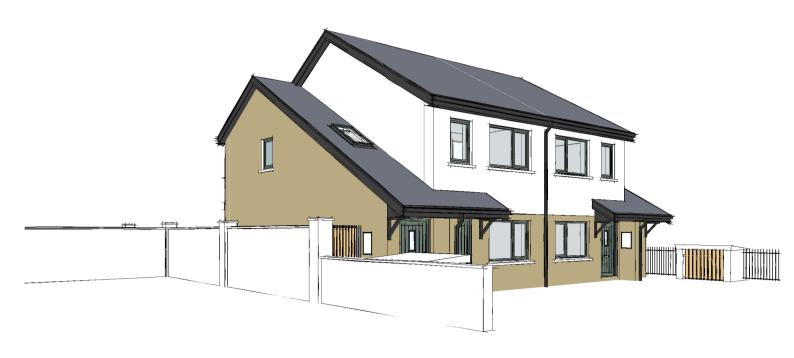

**3D VIEW** 

BEDROOM 0

SECTION

207

**RIGHT ELEVATION** 

**REAR ELEVATION** 

| Name                  | Min. Area<br>Required | Area<br>Achieved     |
|-----------------------|-----------------------|----------------------|
| 1 BED/2P - TYPE H1    |                       |                      |
| BEDROOM 01            | 11.0 m <sup>2</sup>   | 11.00 m <sup>2</sup> |
| Bedroom Aggregate     | 11.0m <sup>2</sup>    | 11.00 m <sup>2</sup> |
| HALL                  |                       | 7.30 m <sup>2</sup>  |
| Circulation Aggregate | N/A                   | 7.30 m <sup>2</sup>  |
| KITCHEN/DINING AREA   |                       | 12.01 m <sup>2</sup> |
| LIVING AREA           | 11.0 m <sup>2</sup>   | 10.95 m <sup>2</sup> |
| Living Aggregate      | 23.0m <sup>2</sup>    | 22.96 m <sup>2</sup> |
| SHOWER ROOM           |                       | 4.46 m <sup>2</sup>  |
| Sanitary Aggregate    | N/A                   | 4.46 m <sup>2</sup>  |
| H.P./ STORE           |                       | 3.06 m <sup>2</sup>  |
| Storage (internal)    | 3.0m <sup>2</sup>     | 3.06 m <sup>2</sup>  |
| 1 BED/2P - TYPE H1    | 45.0m <sup>2</sup>    | 50.81m <sup>2</sup>  |